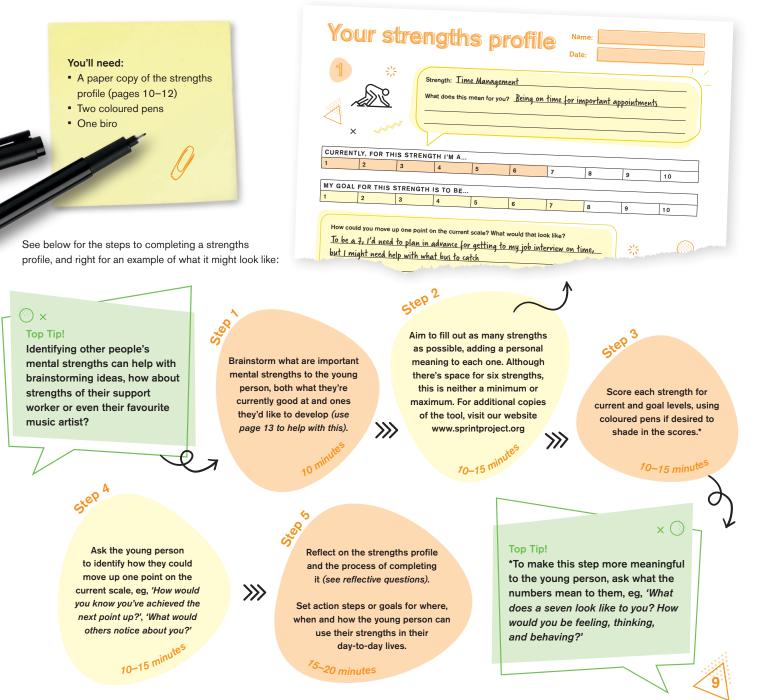

## **STRENGTHS PROFILE**

The strengths profile is our unique take on performance profiling from sports psychology<sup>13, 14</sup>. Used in sport, this tool is an effective strategy for helping athletes refine their skills and competencies and highlight areas in need of improvement. In our MST4Life<sup>™</sup> programme, participants have found this tool an engaging method to learn more about themselves and build a sense of ownership for their personal development during the programme. Our findings suggest this tool is associated with improvements in resilience, self-worth and well-being<sup>15</sup>.