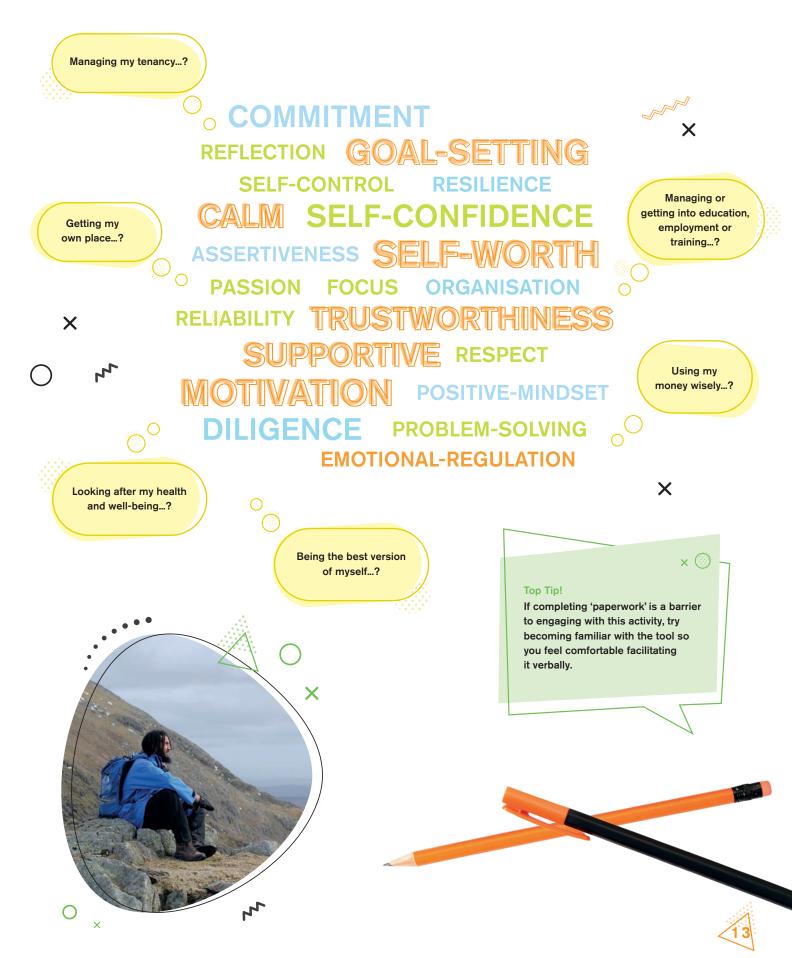

|   | * |    |
| 6             |             | Strength:                                       |                |                |               |   | * |    |
| How could you |             | Strength:                                       |                |                |               |   | * |    |
| 6             | 2           | Strength:<br>What does thi                      | is mean for yo |                |               |   | * |    |
| 6<br>×        | 2           | Strength:<br>What does thi                      | is mean for yo |                |               |   | ÷ |    |
|               | PR THIS ST  | Strength:<br>What does thi<br>RENGTH I'M A<br>4 | is mean for yo |                |               |   |   |    |

## Brainstorming strengths: get the ideas flowing!